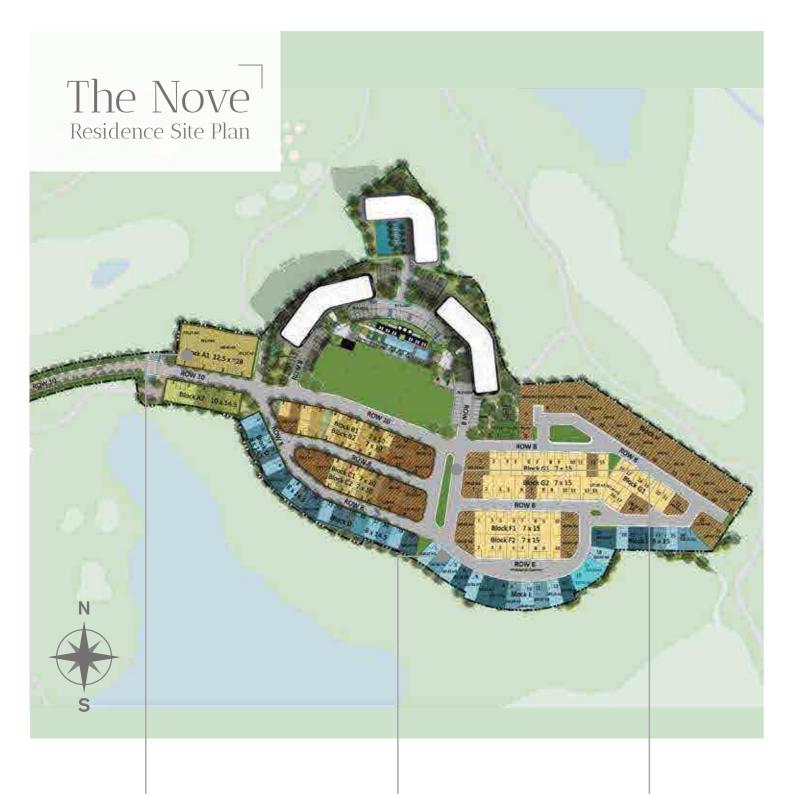

#### The GREEN

Feel the ambience of the golf greens and gardens right in your backyard. You'll be so close to it as you can touch the grass and enjoy its fresh scent.

- Land Only Parcel
- Terrace House Type A: Private Terrace
  Semi-Detached Type A: Private Terrace
- Terrace House Type B: Study Room
  Semi-Detached Type B: Study Room
- Terrace House Type C: Walk-In Closet
  Semi-Detached Type C: Master Bathroom

#### The CRESCENT

Wake up to the serenity of the lake, and scent of the greens. A breathtaking view.

- Land Only Parcel
- Terrace House Type A: Private Terrace
  Semi-Detached Type A: Private Terrace
- Terrace House Type B: Study Room
  Semi-Detached Type B: Study Room
- Terrace House Type C: Walk-In Closet
  Semi-Detached Type C: Master Bathroom

#### he RISE

at 20 m above sea level, you will be living at the highest level, much like the success you have achieved.

- Land Only Parcel
- Terrace House Type A: Private Terrace
- Terrace House Type B: Study Room
- Terrace House Type C: Walk-In Closet