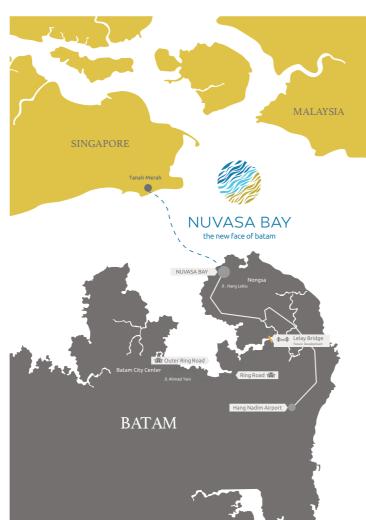

Located within Nuvasa Bay-Batam, a premier mixed use development awarded as "Asia's best future mega project". Nuvasa Bay is strategically located a mere 30 minutes to Singapore making it the closest township to Singapore in terms of travel time. The development is only 10 minutes to/from Batam Airport, 15 minutes to/from Batam Center and 30 minutes to Nagoya, upon completion of new outer ring road and Lelay Bridge.

# The Nove Location

- 30 minutes by ferry from Tanah Merah Ferry Terminal Singapore.
- With new access from Batam Center to Nongsa, only 15 minutes.
- 10 minutes from Hang Nadim International Airport.