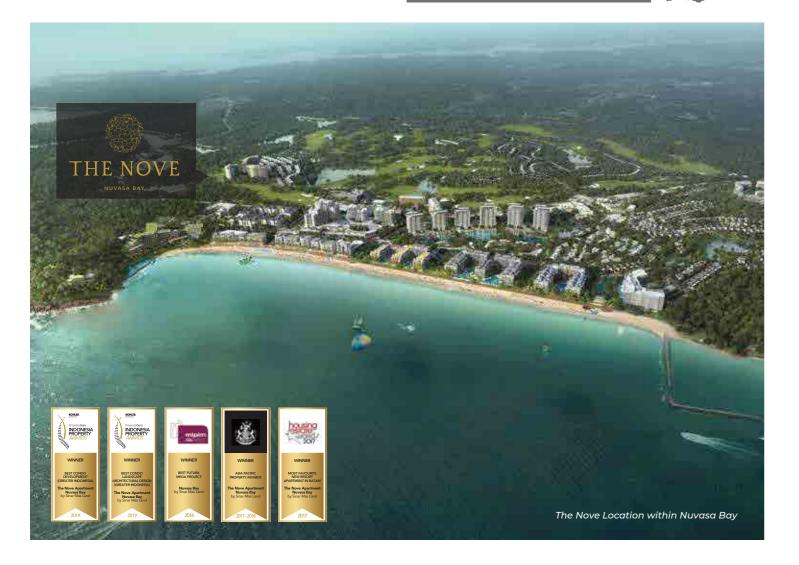

# The Nove

As Nuvasa Bay's first residential development, The Nove is developed for Batam's upper class in need of premium residences. With scenic views facing the sea, beach and golf course, the development presents an unparalleled luxury living experience. We have dedicated 5 hectares of land to create this experience, just for you.

Located within Nuvasa Bay-Batam, a premier mixed use development awarded as "Asia's best future mega project". Nuvasa Bay is strategically located a mere 30 minutes to Singapore making it the closest township to Singapore in terms of travel time. The development is only 10 minutes to/from Batam Airport, 15 minutes to/from Batam Center and 30 minutes to Nagoya, upon completion of new outer ring road and Lelay Bridge.

Nuvasa Bay lies on the spectacular beachfront of Nongsa, Batam, the largest city in the Riau Islands Province of Indonesia, with sea view and Singapore view.

Surrounded by an 18-hole international golf course along a 1.2 km long beachfront, Nuvasa Bay's master plan was developed by the world famous WATG.