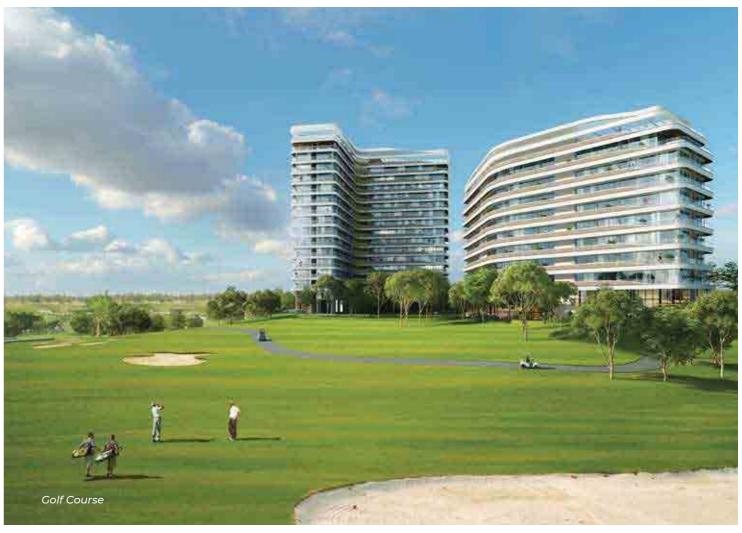

Nuvasa Bay lies on the spectacular beachfront of Nongsa, Batam, the largest city in the Riau Islands Province of Indonesia, with sea view and Singapore view.

Surrounded by an 18-hole international golf course along a 1.2 km long beachfront, Nuvasa Bay's master plan was developed by the world famous WATG.

Golf Course

Jogging Track

Buggy