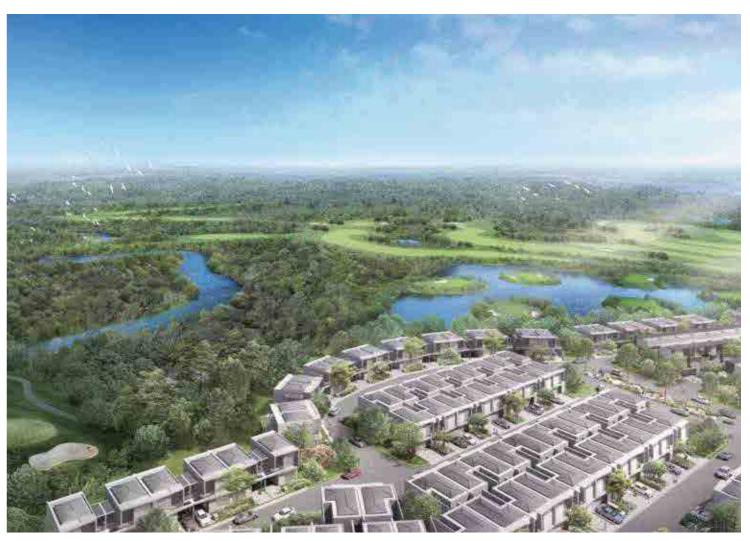

# The Nove

As Nuvasa Bay's first residential development, The Nove is developed for Batam's upper class in need of premium residences. With scenic views facing the sea, beach and golf course, the development presents an unparalleled luxury living experience. We have dedicated 5 hectares of land to create this experience, just for you.

Located within Nuvasa Bay-Batam, a premier mixed use development awarded as "Asia's best future mega project". Nuvasa Bay is strategically located a mere 30 minutes to Singapore making it the closest township to Singapore in terms of travel time. The development is only 10 minutes to/from Batam Airport, 15 minutes to/from Batam Center and 30 minutes to Nagoya, upon completion of new outer ring road and Lelay Bridge.

Nuvasa Bay lies on the spectacular beachfront of Nongsa, Batam, the largest city in the Riau Islands Province of Indonesia, with sea view and Singapore view.

Surrounded by an 18-hole international golf course along a 1.2 km long beachfront, Nuvasa Bay's master plan was developed by the world famous WATG.